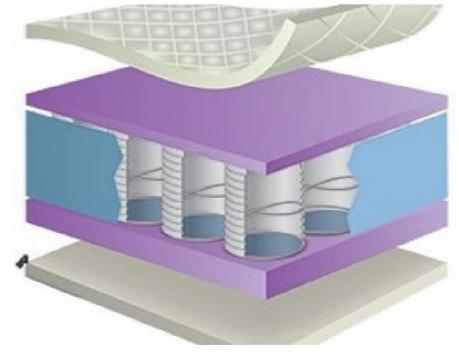

# What Are Pocket Springs?

Enhanced type of spring mattress, designed to provide maximum comfort and support.

2.

Pocket springs are individually encased and move separately from each other.

7. This gives a smoother, more supportive feel.

4.

Spring mattresses are a more traditional type of mattress.