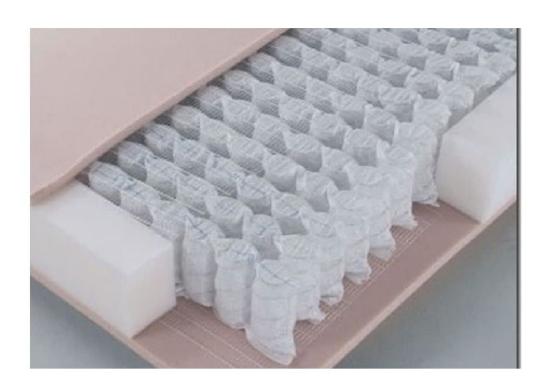

# What Are Pocket Springs?

Enhanced type of spring mattress, designed to provide maximum comfort and support.

2.

Pocket springs are individually encased and move separately from each other.

7. This gives a smoother, more supportive feel.

# **Benefits Of Pocket Springs**

Offers good bounce and support, giving more of a feel of being "on top" of the mattress.

2.

Pocketed springs are much less likely to transfer motion than regular springs.

3.

Pocket springs have a wider variation of feel within the mattress category.