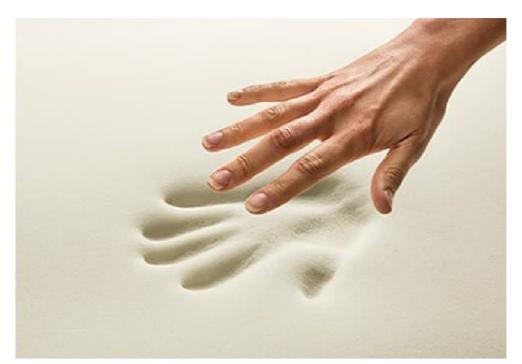

# What Is Memory Foam?

Memory foam is a viscoelastic, man-made foam.

2.

Originally invented for use in airplane seats.

3.

Adopted for use in hospitals to help those who required strong spinal support and to lessen bed sores.

4.

Initially firm to the touch, but gradually moulding to the contours of the body.

## **Benefits Of Memory Foam**

Can be long-lasting with extra durability.

2.

Memory foam mattresses tend to be lighter than their spring counterparts, making transportation and movement easier.

7. Typically vacuum packed, making them a great option for delivery in the post.

4.

Memory foam is also great at shock and force absorbing.