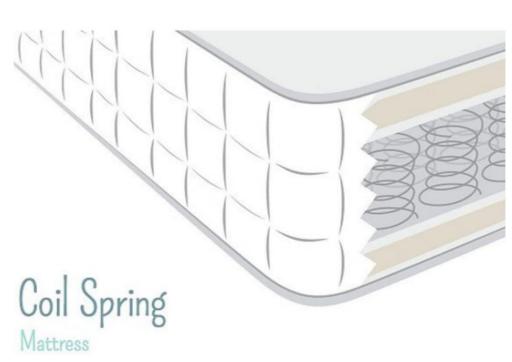

# What Are Pocket Springs?

Enhanced type of spring mattress, designed to provide maximum comfort and support.

2.

Pocket springs are individually encased and move separately from each other.

7. This gives a smoother, more supportive feel.