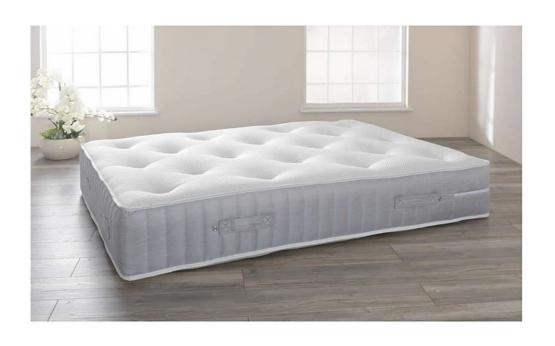

# What Are Pocket Springs?

Enhanced type of spring mattress, designed to provide maximum comfort and support.

2.

Pocket springs are individually encased and move separately from each other.

7. This gives a smoother, more supportive feel.

# **Benefits Of Pocket Springs**

Offers good bounce and support, giving more of a feel of being "on top" of the mattress.

2.

Pocketed springs are much less likely to transfer motion than regular springs.

3.

Pocket springs have a wider variation of feel within the mattress category.