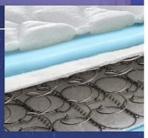

# What Are Pocket Springs?

Enhanced type of spring mattress, designed to provide maximum comfort and support.

2.

Pocket springs are individually encased and move separately from each other.

7. This gives a smoother, more supportive feel.

4.

Spring mattresses are a more traditional type of mattress.