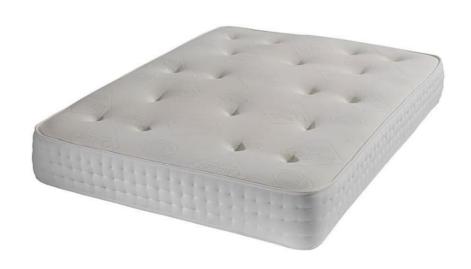

# What Are Pocket Springs?

Enhanced type of spring mattress, designed to provide maximum comfort and support.

2.

Pocket springs are individually encased and move separately from each other.

7. This gives a smoother, more supportive feel.

# **Benefits Of Pocket Springs**

Offers good bounce and support, giving more of a feel of being "on top" of the mattress.

2.

Pocketed springs are much less likely to transfer motion than regular springs.

3.

Pocket springs have a wider variation of feel within the mattress category.