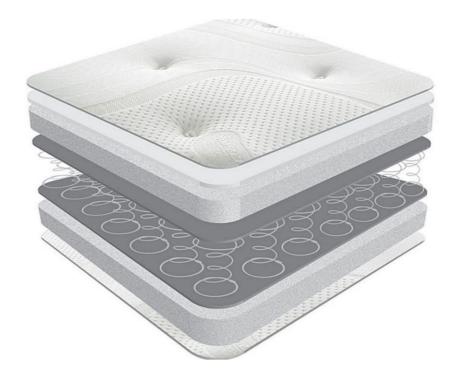

# What Are Pocket Springs?

Enhanced type of spring mattress, designed to provide maximum comfort and support.

2.

Pocket springs are individually encased and move separately from each other.

7. This gives a smoother, more supportive feel.

# **Benefits Of Pocket Springs**

Offers good bounce and support, giving more of a feel of being "on top" of the mattress.

2.

Pocketed springs are much less likely to transfer motion than regular springs.

3.

Pocket springs have a wider variation of feel within the mattress category.