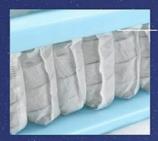

# What Are Pocket Springs?

Enhanced type of spring mattress, designed to provide maximum comfort and support.

2.

Pocket springs are individually encased and move separately from each other.

7. This gives a smoother, more supportive feel.

# **Benefits Of Pocket Springs**

Offers good bounce and support, giving more of a feel of being "on top" of the mattress.

2.

Pocketed springs are much less likely to transfer motion than regular springs.

3.

Pocket springs have a wider variation of feel within the mattress category.