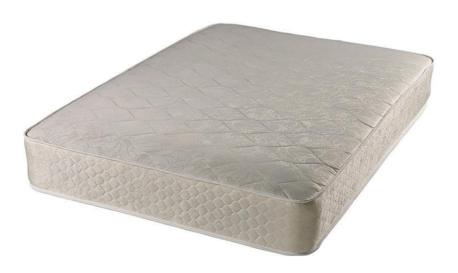

# What Are Pocket Springs?

Enhanced type of spring mattress, designed to provide maximum comfort and support.

2.

Pocket springs are individually encased and move separately from each other.

7. This gives a smoother, more supportive feel.

4.

Spring mattresses are a more traditional type of mattress.