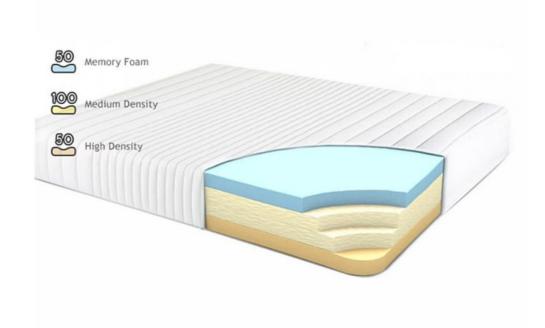

# What Is Memory Foam?

Memory foam is a viscoelastic, man-made foam.

2.

Originally invented for use in airplane seats.

3.

Adopted for use in hospitals to help those who required strong spinal support and to lessen bed sores.

4.

Initially firm to the touch, but gradually moulding to the contours of the body.

## **Benefits Of Memory Foam**

Can be long-lasting with extra durability.

2.

Memory foam mattresses tend to be lighter than their spring counterparts, making transportation and movement easier.

7. Typically vacuum packed, making them a great option for delivery in the post.

4.

Memory foam is also great at shock and force absorbing.